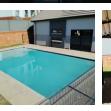

## Light, Space & Lifestyle at The Manhattan Estate

This beautiful 2-bedroom, 1-bathroom apartment is located in one of Amberfield's most desirable lifestyle estates. Inside, enjoy an open-plan layout filled with natural light and a stylish modern kitchen. One covered carport is included. Outside, the estate offers exceptional amenities: swimming pool, clubhouse, jungle gym, splash fountain, walking trail, and multiple sports courts. Safety is assured with 24-hour security and biometric entry systems. Ideally positioned close to Amberfield College and on the Gauteng bus route, this apartment combines practical living with estate luxury. Only 5km from Mall@Reds and other major amenities

## Features

| Interior     |    | Exterior            |       | Sizes      |
|--------------|----|---------------------|-------|------------|
| Bedrooms     | 2  | Carports / Parkings | 1     | Floor Size |
| Bathrooms    | 1  | Security            | Yes   |            |
| Kitchens     | 1  | Pool                | Yes   |            |
| Recep. Rooms | 1  | Views               | False |            |
| Furnished    | No |                     |       |            |