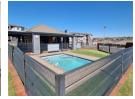

## Features

| Pets Allowed | Yes |                     |       |            |       |
|--------------|-----|---------------------|-------|------------|-------|
| Interior     |     | Exterior            |       | Sizes      |       |
| Bedrooms     | 3   | Carports / Parkings | 2     | Floor Size | 134m² |
| Bathrooms    | 2.5 | Security            | Yes   |            |       |
| Kitchens     | 1   | Pool                | Yes   |            |       |
| Recep. Rooms | 1   | Views               | False |            |       |
| Furnished    | No  |                     |       |            |       |