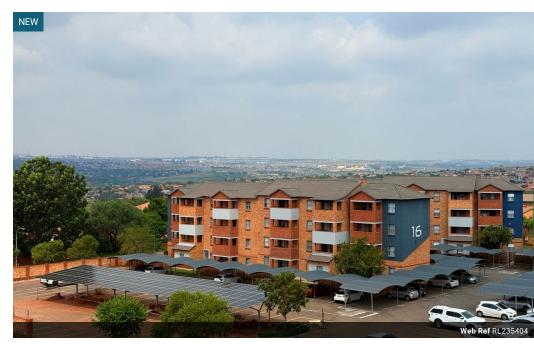

# 2BEDROOMS APARTMENTS TO RENT ONLY 3MINUTES TO R55 MALL

- Product
  2 bedroom Apartments
- A large open lounge that leads into your fully equipped modern kitchen
   Kitchen units with granite tops
- Includes covered parking and visitors parking

## Features

| Interior     |    | Exterior |       | Sizes      |      |
|--------------|----|----------|-------|------------|------|
| Bedrooms     | 2  | Security | Yes   | Floor Size | 56m² |
| Bathrooms    | 1  | Pool     | No    |            |      |
| Kitchens     | 1  | Views    | False |            |      |
| Recep. Rooms | 1  |          |       |            |      |
| Furnished    | No |          |       |            |      |