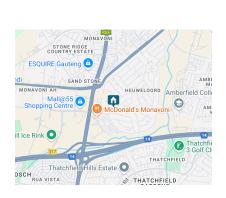

The estate is surrounded by excellent schools (Curro, Sparks, Uitsig, Wierda park primary, Rooihuiskraal primary), all your shopping needs (Forest Hill Mall Rlue Hills Shonning complex Filling stations Celtis Ridge shonning