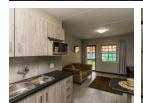

Spacious and modern apartments with a full bathroom and open plan kitchen. Balcony and patio to relax and take in the fresh air.

Easy access to the N1 road and R55, making it convenient to get to Centurion Mall and Midrand.

Sizes Floor Size

56m<sup>2</sup>

Extras

24 Hour Access 24 Hour Response Balcony Burglar Bars Carport Bath, Toilet and Basin Built in Wardrobes Fibre Estate Granite Tops Laundry Stove