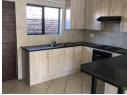

## 50+ ELDORAIGNE RETIREMENT VILLAGE

3 Bedroom 2 Bathroom 2 Garage to rent. Beautiful finishes. Spacious lounge and open plan kitchen with granite tops. Patio with private garden. Solar Geyser. Pre-paid electricity.

## Features

Furnished

| Interior     |   | Exterior            |    | Sizes     |       |
|--------------|---|---------------------|----|-----------|-------|
| Bedrooms     | 3 | Garages             | 2  | Land Size | 152m² |
| Bathrooms    | 2 | Carports / Parkings | 2  |           |       |
| Recep. Rooms | 2 | Pool                | No |           |       |