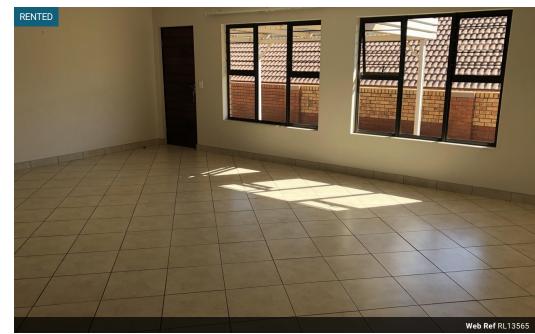

## 50+ ELDORAIGNE RETIREMENT VILLAGE

3 Bedroom 2 Bathroom 2 Garage to rent. Beautiful finishes. Spacious lounge and open plan kitchen with granite tops. Patio with private garden. Solar Geyser. Pre-paid electricity.

## Features

Furnished

| Interior     |   | Exterior            |    | Sizes     |       |
|--------------|---|---------------------|----|-----------|-------|
| Bedrooms     | 3 | Garages             | 2  | Land Size | 152m² |
| Bathrooms    | 2 | Carports / Parkings | 2  |           |       |
| Recep. Rooms | 2 | Pool                | No |           |       |