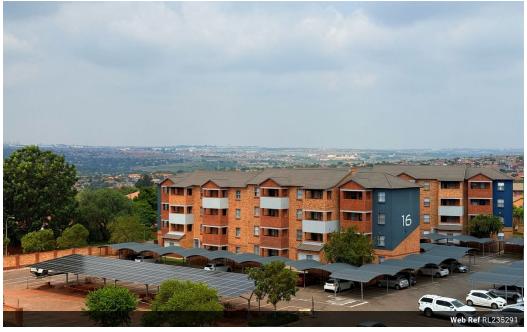

# 2 Bedroom Apartment To Let in Heuweloord

- Product 2 bedroom Apartments
- A large open lounge that leads into your fully equipped modern kitchen
  Kitchen units with granite tops
- · Includes covered parking and visitors parking

The estate is surrounded by excellent schools (Curro, Sparks, Uitsig, Wierda park primary, Rooihuiskraal primary), all your shopping needs (Forest Hill Mall Rlue Hills Shonning complex Filling stations: Celtis Ridge shonning Centre) and is close to major trans

### Extras

24 Hour Access 24 Hour Response Bath, Toilet and Basin Burglar Bars Carport Balcony Fibre First Floor Open Plan Kitchen Built in Wardrobes Estate

56m<sup>2</sup>