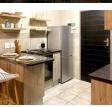

# 2 Bedroom Apartment To Let in Heuweloord

- Product 2 bedroom Apartments
- A large open lounge that leads into your fully equipped modern kitchen
  Kitchen units with granite tops
- · Includes covered parking and visitors parking