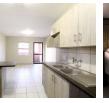

## BREATH TAKING 2BEDROOMS APARTMENTS TO RENT IN THE JUNCTION 1

- Product 2 bedroom Apartments
- A large open lounge that leads into your fully equipped modern kitchen
- Kitchen units with granite tops
- · Includes covered parking and visitors parking

## Features

| Interior     |    |
|--------------|----|
| Bedrooms     | 2  |
| Bathrooms    | 1  |
| Kitchens     | 1  |
| Recep. Rooms | 1  |
| Furnished    | No |

Extras 24 Hour Access 24 Hour Response Balcony Bath, Toilet and Basin Built in Wardrobes Burglar Bars Carport Fibre Estate Granite Tops Laundry Open Plan Kitchen Satellite Dish Stove