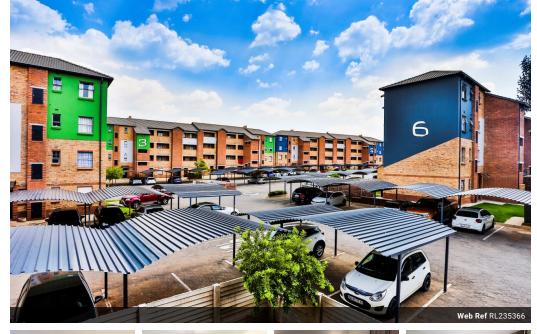

## BREATH TAKING 2BEDROOMS APARTMENTS TO RENT IN THE JUNCTION 1

- Product 2 bedroom Apartments
- A large open lounge that leads into your fully equipped modern kitchen
- Kitchen units with granite tops
- · Includes covered parking and visitors parking

Savings • Prepaid electricity as well as Dstv plug & play

•Fibre units ready Uncapped fibre internet from just R 150 per month ,so you can stay connected

Security

· 24hr security access control

Electric Fence

Armed response

The estate is surrounded by excellent schools (Curro, Sparks, Uitsig, Wierda park primary, Rooihuiskraal primary), all your shopping needs (Forest Hill Mall Rlue Hills Shonning complex Filling stations: Celtis Ridge shonning Centre) and is close to major trans

## Features

| Interior     |    |
|--------------|----|
| Bedrooms     | 2  |
| Bathrooms    | 1  |
| Kitchens     | 1  |
| Recep. Rooms | 1  |
| Furnished    | No |

Extras 24 Hour Access 24 Hour Response Balcony Bath, Toilet and Basin Built in Wardrobes Burglar Bars Carport Fibre Estate Granite Tops Laundry Open Plan Kitchen Satellite Dish Stove