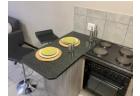

## BREATH TAKING 2BEDROOMS APARTMENTS TO RENT IN THE JUNCTION 1

- Product 2 bedroom Apartments
- A large open lounge that leads into your fully equipped modern kitchen
- Kitchen units with granite tops
- · Includes covered parking and visitors parking

## Features

| Interior     |    |
|--------------|----|
| Bedrooms     | 2  |
| Bathrooms    | 1  |
| Kitchens     | 1  |
| Recep. Rooms | 1  |
| Furnished    | No |

Extras 24 Hour Access 24 Hour Response Balcony Bath, Toilet and Basin Built in Wardrobes Burglar Bars Carport Fibre Estate Granite Tops Laundry Open Plan Kitchen Satellite Dish Stove