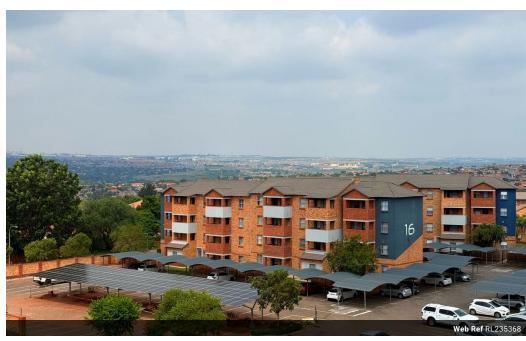

# APARTMENTS TO RENT 2BEDROOMS IN A SECURITY ESTATE

- Product
   2 bedroom Apartments
- A large open lounge that leads into your fully equipped modern kitchen
- Kitchen units with granite tops
- Includes covered parking and visitors parking

The estate is surrounded by excellent schools (Curro, Sparks, Uitsig, Wierda park primary, Rooihuiskraal primary), all your shopping needs (Forest Hill Mall Rlue Hills Shonning complex Filling stations Celtis Ridge shonning