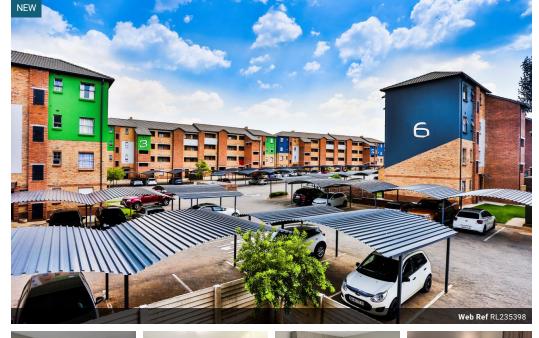

# 2 Bedroom Apartment To Let in Heuweloord

- Product 2 bedroom Apartments
- A large open lounge that leads into your fully equipped modern kitchen
- Kitchen units with granite tops
- · Includes covered parking and visitors parking

Savings • Prepaid electricity as well as Dstv plug & play

- •Fibre units ready Uncapped fibre internet from just R 150 per month ,so you can stay connected
- Security
- · 24hr security access control

Electric Fence

Armed response

The estate is surrounded by excellent schools (Curro, Sparks, Uitsig, Wierda park primary, Rooihuiskraal primary), all your shopping needs (Forest Hill Mall Rlue Hills Shonning complex Filling stations: Celtis Ridge shonning Centre) and is close to major trans

Sizes Floor Size

56m<sup>2</sup>

24 Hour Access 24 Hour Response Built in Wardrobes Bath, Toilet and Basin Estate Balcony Burglar Bars Carport Fibre First Floor Granite Tops Open Plan Kitchen