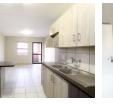

# 2 Bedroom Apartment To Let in Heuweloord

- Product 2 bedroom Apartments
- A large open lounge that leads into your fully equipped modern kitchen
- Kitchen units with granite tops
- · Includes covered parking and visitors parking