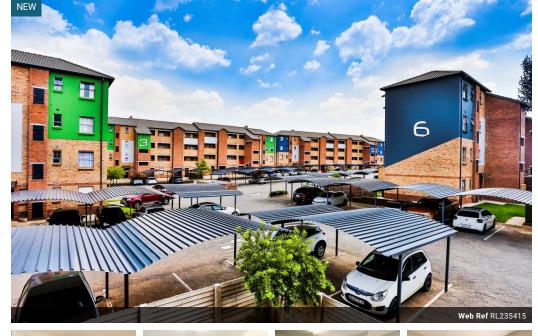

# 2BEDROOMS APARTMENTS TO RENT TO RENT IN A SECURE ESTATAE

2

- Product 2 bedroom Apartments
- A large open lounge that leads into your fully equipped modern kitchen
- Kitchen units with granite tops
- · Includes covered parking and visitors parking

- Savings Prepaid electricity as well as Dstv plug & play
- •Fibre units ready Uncapped fibre internet from just R 150 per month ,so you can stay connected
- Security
- · 24hr security access control
- Electric Fence
- Armed response

The estate is surrounded by excellent schools (Curro, Sparks, Uitsig, Wierda park primary, Rooihuiskraal primary), all your shopping needs (Forest Hill Mall Rlue Hills Shonning complex Filling stations Celtis Ridge shonning Centre) and is close to major trans

Sizes Floor Size

56m<sup>2</sup>

24 Hour Access 24 Hour Response Bath, Toilet and Basin Built in Wardrobes Balcony Carport Estate Built In Braai Fibre Granite Tops Open Plan Kitchen