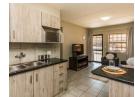

# 2BEDROOMS APARTMENTS TO RENT TO RENT IN A SECURE ESTATAE

2

- Product 2 bedroom Apartments
- A large open lounge that leads into your fully equipped modern kitchen
- Kitchen units with granite tops
- · Includes covered parking and visitors parking

Sizes Floor Size

56m<sup>2</sup>

24 Hour Access 24 Hour Response Bath, Toilet and Basin Built in Wardrobes Balcony Carport Estate Built In Braai Fibre Granite Tops Open Plan Kitchen