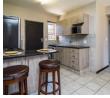

# 2BEDROOMS APARTMENTS TO RENT TO RENT IN A SECURE ESTATAE

2

- Product 2 bedroom Apartments
- A large open lounge that leads into your fully equipped modern kitchen
- Kitchen units with granite tops
- · Includes covered parking and visitors parking

Sizes Floor Size

56m<sup>2</sup>

24 Hour Access 24 Hour Response Bath, Toilet and Basin Built in Wardrobes Balcony Carport Estate Built In Braai Fibre Granite Tops Open Plan Kitchen