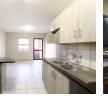

# 2BEDROOMS APARTMENTS TO RENT TO RENT IN A SECURE ESTATAE

2

- Product 2 bedroom Apartments
- A large open lounge that leads into your fully equipped modern kitchen
- Kitchen units with granite tops
- · Includes covered parking and visitors parking

Sizes Floor Size

56m<sup>2</sup>

24 Hour Access 24 Hour Response Bath, Toilet and Basin Built in Wardrobes Balcony Carport Estate Built In Braai Fibre Granite Tops Open Plan Kitchen