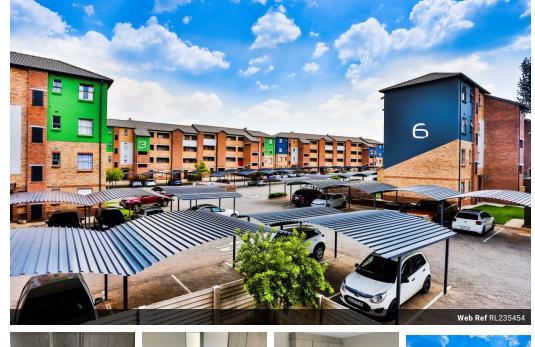

## 2 BED 1 BATH TO RENT IN THE JUNCTION CENTURION

An excellent opportunity presents itself to lease a modern 2-bedroom apartment located in a highly secure estate within Centurion. These apartments boast a contemporary design, with a full bathroom, an open plan kitchen, and a balcony leading to a patio, providing a comfortable living experience.

Residents of this estate will have access to a variety of lifestyle features, such as 24-hour security, patrolling guards, a children's play area, a laundromat, a car wash, and uncapped fiber connectivity starting from R150 per month. Furthermore, this estate offers convenient access to the N1 road and R55, and it is situated only five minutes away from both Centurion Mall and Midrand. Do not miss out on the opportunity to live in style within this highly sought-after estate.