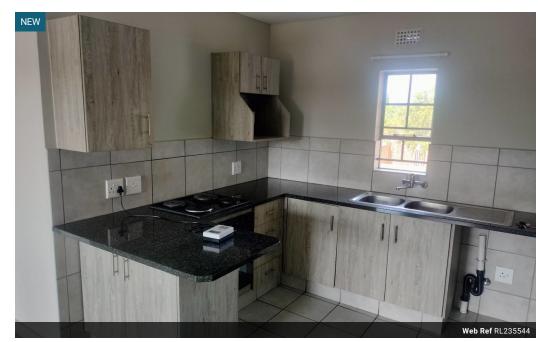

# REASONABLE 2BEDROOMS APARTMENTS TO RENT IN Heuweloord

- Product
  2 bedroom Apartments
- A large open lounge that leads into your fully equipped modern kitchen
- Kitchen units with granite tops
- Includes covered parking and visitors parking

## Features

| Interior     |    | Exterior |       | Sizes      |      |
|--------------|----|----------|-------|------------|------|
| Bedrooms     | 2  | Security | Yes   | Floor Size | 56m² |
| Bathrooms    | 1  | Pool     | No    |            |      |
| Kitchens     | 1  | Views    | False |            |      |
| Recep. Rooms | 1  |          |       |            |      |
| Furnished    | No |          |       |            |      |

24 Hour Access 24 Hour Response Bath, Toilet and Basin Built in Wardrobes Burglar Bars Carport Balcony Estate Fibre Granite Tops Laundry Open Plan Kitchen