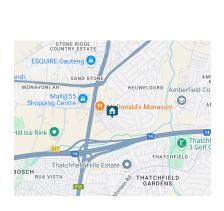

Residents of this estate will have access to a variety of lifestyle features, such as 24-hour security, patrolling guards, a children's play area, a laundromat, a car wash, and uncapped fiber connectivity starting from R150 per month. Furthermore, this estate offers convenient access to the N1 road and R55, and it is situated only five minutes away from both Centurion Mall and Midrand. Do not miss out on the opportunity to live in style within this highly sought-after estate.