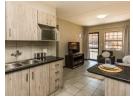

## APARTMENTS TO RENT A 2BEDROOMS CLOSER TO R55 MALL

- Product
  2 bedroom Apartments
- A large open lounge that leads into your fully equipped modern kitchen
   Kitchen units with granite tops
- Includes covered parking and visitors parking

- Savings
  Prepaid electricity as well as Dstv plug & play

•Fibre units ready Uncapped fibre internet from just R 150 per month ,so you can stay connected

- · 24hr security access control
- Electric Fence
- Armed response