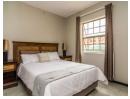

# Features

| Interior     |    | Exterior |       | Sizes      |      |
|--------------|----|----------|-------|------------|------|
| Bedrooms     | 2  | Security | Yes   | Floor Size | 56m² |
| Bathrooms    | 1  | Pool     | No    |            |      |
| Kitchens     | 1  | Views    | False |            |      |
| Recep. Rooms | 1  |          |       |            |      |
| Furnished    | No |          |       |            |      |

24 Hour Access 24 Hour Response Balcony Bath, Toilet and Basin Built in Wardrobes Burglar Bars Estate Carport Fibre First Floor Satellite Dish Open Plan Kitchen Laundry