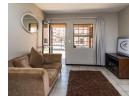

## GROUND FLOOR UNIT A 2BEDROOM APARTMENT TO RENT IN HEUWELOORD

- Product 2 bedroom Apartments
- A large open lounge that leads into your fully equipped modern kitchen
  Kitchen units with granite tops
- · Includes covered parking and visitors parking

## Features

| Interior     |    | Exterior |
|--------------|----|----------|
| Bedrooms     | 2  | Security |
| Bathrooms    | 1  | Pool     |
| Kitchens     | 1  | Views    |
| Recep. Rooms | 1  |          |
| Furnished    | No |          |