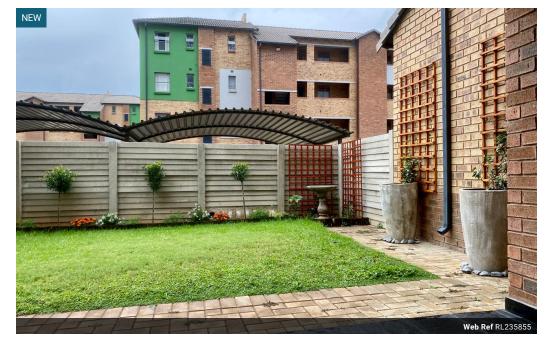

## GROUND FLOOR UNIT A 2BEDROOM APARTMENT TO RENT IN HEUWELOORD

- Product 2 bedroom Apartments
- A large open lounge that leads into your fully equipped modern kitchen
  Kitchen units with granite tops
- · Includes covered parking and visitors parking

- Savings Prepaid electricity as well as Dstv plug & play
- •Fibre units ready Uncapped fibre internet from just R 150 per month ,so you can stay connected

Stay comfortable during loadshedding! The Junction offers solar backup power for essential needs: available for limited hours during outages.

## Extras

24 Hour Access 24 Hour Response Built in Wardrobes Bath, Toilet and Basin Carport Burglar Bars Fibre Granite Tops Estate Open Plan Kitchen Satellite Dish Stove

56m<sup>2</sup>