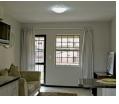

## GROUND FLOOR UNIT A 2BEDROOM APARTMENT TO RENT IN HEUWELOORD

- Product 2 bedroom Apartments
- A large open lounge that leads into your fully equipped modern kitchen
  Kitchen units with granite tops
- · Includes covered parking and visitors parking

## Features

| Interior     |    | Exterior |
|--------------|----|----------|
| Bedrooms     | 2  | Security |
| Bathrooms    | 1  | Pool     |
| Kitchens     | 1  | Views    |
| Recep. Rooms | 1  |          |
| Furnished    | No |          |