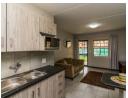

# SPACIOUS 2BEDROOMS APARTMENTS TO RENT IN A SECURITY ESTATE

- Product
  2 bedroom Apartments
- A large open lounge that leads into your fully equipped modern kitchen
   Kitchen units with granite tops
- Includes covered parking and visitors parking

- Savings
  Prepaid electricity as well as Dstv plug & play

•Fibre units ready Uncapped fibre internet from just R 150 per month ,so you can stay connected

- · 24hr security access control
- Electric Fence
- Armed response