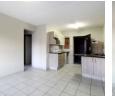

Fibre units ready

- 2 bedroom Apartments
  Built-in wardrobes in all the bedrooms
  Kitchen units with granite tops
  Includes covered parking and visitors parking

Security

- · 24hr security access control
- Electric Fence Armed response

## Extras

24 Hour Access 24 Hour Response Bath, Toilet and Basin Balcony Built in Wardrobes Burglar Bars Estate Fibre Carport Granite Tops First Floor Laundry Open Plan Kitchen Satellite Dish Stove