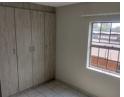

# Product

- · 2 bedroom Apartments
- A large open lounge that leads into your fully equipped modern kitchen
- Kitchen units with granite topsIncludes covered parking and visitors parking

## Features

| Interior     |    | Exterior            |       | Sizes      |      |
|--------------|----|---------------------|-------|------------|------|
| Bedrooms     | 2  | Carports / Parkings | 12    | Floor Size | 56m² |
| Bathrooms    | 1  | Security            | Yes   |            |      |
| Kitchens     | 1  | Pool                | No    |            |      |
| Recep. Rooms | 1  | Views               | False |            |      |
| Furnished    | No |                     |       |            |      |

24 Hour Access 24 Hour Response Bath, Toilet and Basin Built in Wardrobes Burglar Bars Carport Estate Fibre Laundry Balcony Open Plan Kitchen Granite Tops Satellite Dish Stove