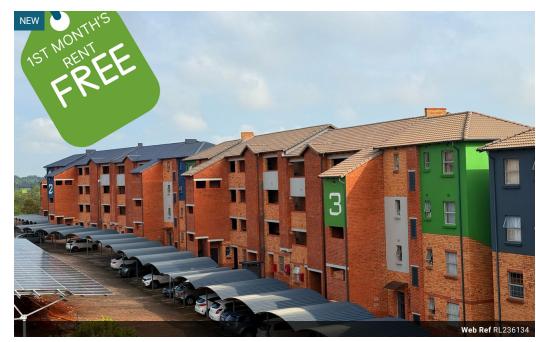

### WINTER SPECIAL 1ST MONTH FREE RENT FOR A 2BEDROOM APARTMENT IN THE **JUNCTION 1**

# Product

- · 2 bedroom Apartments
- A large open lounge that leads into your fully equipped modern kitchen
- Kitchen units with granite topsIncludes covered parking and visitors parking

## Features

| Interior     |    | Exterior            |       | Sizes      |      |
|--------------|----|---------------------|-------|------------|------|
| Bedrooms     | 2  | Carports / Parkings | 12    | Floor Size | 56m² |
| Bathrooms    | 1  | Security            | Yes   |            |      |
| Kitchens     | 1  | Pool                | No    |            |      |
| Recep. Rooms | 1  | Views               | False |            |      |
| Furnished    | No |                     |       |            |      |