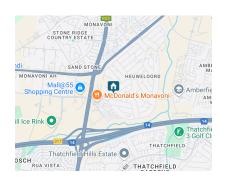

### 2 BED 1 BATH IN JUNCTION CENTURION WITH 1 MONTH FREE RENTAL

Shopping Complex. Easy access to N14, N1, R55 and surrounded by public & school transport routes. Apartment Features

- ✓ 2 Spacious Bedrooms ✓ Large Open-Plan Lounge
- ✓ Modern Kitchen with Granite Tops
- Private, Enclosed Balcony
   Covered Parking + Visitor's Parking
   Smart Savings & Connectivity
   Prepaid Electricity
- B DSTV Plug & Play Ready
- I Fibre-Ready Units
- III Uncapped Fibre Internet from just R150/month
- Image: Strategy of the security