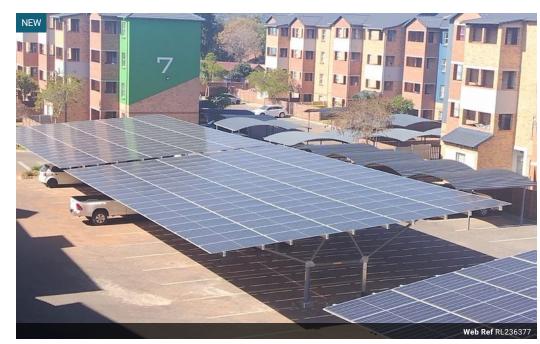

# 2 Bedroom Apartment To Let in Heuweloord

The Junction Product

- 2 bedroom Apartments
- A large open lounge that leads into your fully equipped modern kitchen
- · Kitchen units with granite tops
- · Includes covered parking and visitors parking

### Features

| Interior     |    | Exterior            |       | Sizes      |                  |
|--------------|----|---------------------|-------|------------|------------------|
| Bedrooms     | 2  | Carports / Parkings | 20    | Floor Size | 56m <sup>2</sup> |
| Bathrooms    | 1  | Security            | Yes   |            |                  |
| Kitchens     | 1  | Pool                | No    |            |                  |
| Recep. Rooms | 1  | Views               | False |            |                  |
| Furnished    | No |                     |       |            |                  |