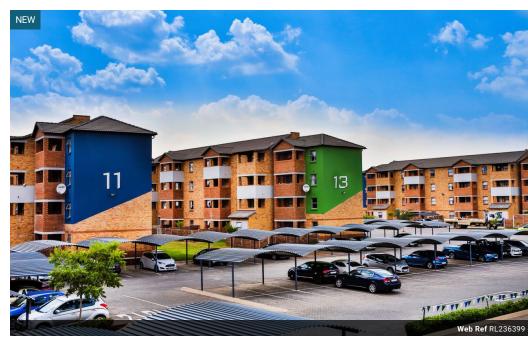

## 2BEDROOMS APARTMENTS TO RENT A GROUND FLOOR UNIT

- Product
  2 bedroom Apartments
- A large open lounge that leads into your fully equipped modern kitchen
   Kitchen units with granite tops
- Includes covered parking and visitors parking

### Features

| Interior     |    | Exterior            |       |
|--------------|----|---------------------|-------|
| Bedrooms     | 2  | Carports / Parkings | 20    |
| Bathrooms    | 1  | Security            | Yes   |
| Kitchens     | 1  | Pool                | No    |
| Recep. Rooms | 1  | Views               | False |
| Furnished    | No |                     |       |