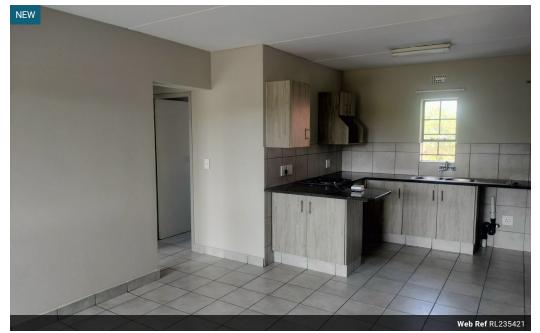

## 2BEDROOMS APARTMENTS TO RENT TO RENT IN VILLAGE 1

- Product 2 bedroom Apartments
- A large open lounge that leads into your fully equipped modern kitchen
- Kitchen units with granite tops
- · Includes covered parking and visitors parking

### Features

| Interior     |    |
|--------------|----|
| Bedrooms     | 2  |
| Bathrooms    | 1  |
| Kitchens     | 1  |
| Recep. Rooms | 1  |
| Furnished    | No |

Extras 24 Hour Access 24 Hour Response Balcony Burglar Bars Bath, Toilet and Basin Built in Wardrobes Fibre Carport Estate First Floor Granite Tops Open Plan Kitchen

Exterior Security

Pool

Views

56m<sup>2</sup>