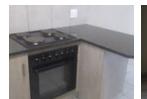

## 2BEDROOMS APARTMENTS TO RENT TO RENT IN VILLAGE 1

- Product 2 bedroom Apartments
- A large open lounge that leads into your fully equipped modern kitchen
- Kitchen units with granite tops
- · Includes covered parking and visitors parking

### Features

| Interior     |    |
|--------------|----|
| Bedrooms     | 2  |
| Bathrooms    | 1  |
| Kitchens     | 1  |
| Recep. Rooms | 1  |
| Furnished    | No |

Extras 24 Hour Access 24 Hour Response Balcony Burglar Bars Bath, Toilet and Basin Built in Wardrobes Fibre Carport Estate First Floor Granite Tops Open Plan Kitchen