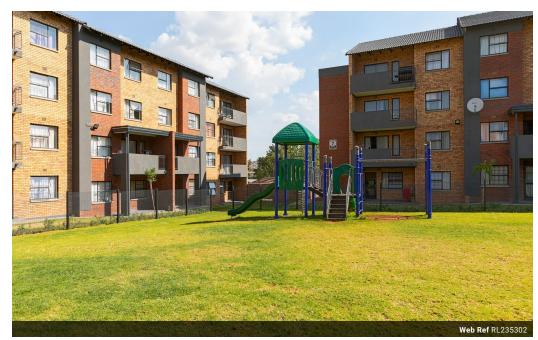

# 2BEDROOMS APARTMENTS TO RENT IN A SECURITY ESTATE

- Product
  2 bedroom Apartments
- A large open lounge that leads into your fully equipped modern kitchen
   Kitchen units with granite tops
- Includes covered parking and visitors parking

- Savings
  Prepaid electricity as well as Dstv plug & play

•Fibre units ready Uncapped fibre internet from just R 150 per month ,so you can stay connected

- · 24hr security access control
- Electric Fence
- Armed response