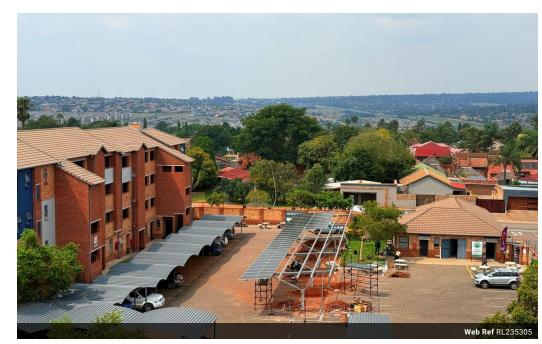

## 2BEDROOMS APARMENTS TO RENT CLOSER TO R55 MALL

- Product
  2 bedroom Apartments
- A large open lounge that leads into your fully equipped modern kitchen
   Kitchen units with granite tops
- Includes covered parking and visitors parking

- Savings
  Prepaid electricity as well as Dstv plug & play

•Fibre units ready Uncapped fibre internet from just R 150 per month ,so you can stay connected

- · 24hr security access control
- Electric Fence
- Armed response