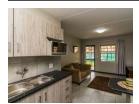

## 2BEDROOMS APARTMENTS TO RENT ONLY 2KM FROM THE FORESTHILL MALL

2

- Product 2 bedroom Apartments
- A large open lounge that leads into your fully equipped modern kitchen
  Kitchen units with granite tops
- · Includes covered parking and visitors parking