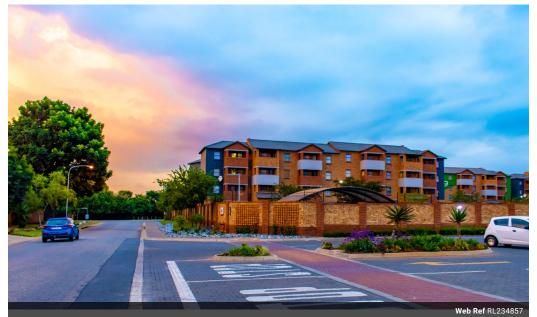

## 2BEDROOMS APARTMENTS TO RENT ONLY 2KM FROM THE FORESTHILL MALL

2

- Product 2 bedroom Apartments
- A large open lounge that leads into your fully equipped modern kitchen
  Kitchen units with granite tops
- · Includes covered parking and visitors parking

Savings • Prepaid electricity as well as Dstv plug & play

•Fibre units ready Uncapped fibre internet from just R 150 per month ,so you can stay connected

Security

· 24hr security access control

Electric Fence

Armed response

The estate is surrounded by excellent schools (Curro, Sparks, Uitsig, Wierda park primary, Rooihuiskraal primary), all your shopping needs (Forest Hill Mall Rlue Hills Shonning complex Filling stations Celtis Ridge shonning Centre) and is close to major trans

## Features

In

| Interior  |    |
|-----------|----|
| Bedrooms  | 2  |
| Bathrooms | 1  |
| Kitchens  | 1  |
| Furnished | No |

Exterior Security Pool Views

Sizes Floor Size

56m<sup>2</sup>