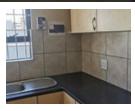

## perfect start up

garden cottage

- 2 bedrooms
- 1 bathroom
- open plan kitchen and lounge space for a small dining set
- ample parking
- electric gate

this unit is on a shared property the owner is willing so rent the entire property for 14000.00

## Features

| Interior     |     | Exterior |     |
|--------------|-----|----------|-----|
| Bedrooms     | 2   | Security | Yes |
| Bathrooms    | 1   | Pool     | No  |
| Kitchens     | 1   |          |     |
| Recep. Rooms | 1.5 |          |     |
| Furnished    | No  |          |     |