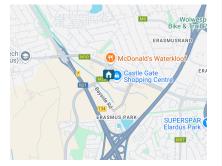

Neat open plan with kitchenette and comes with a gas hob

The apartment is Fibre Ready

Prime Location

Easy access to N1 and R21 highways and close to primary and high schools
Situated next to Castle Gate Shopping Centre
facilities on site include, Padel Court, swimming Pool, clubhouse and walking trails