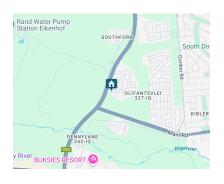

But that's not all - Route 82 is also located just 10 minutes from Mall of the South and South Gate Mall, making it super easy to get around. Plus, with 24-hour security including biometric access control, roaming guards, electric fences, and armed...