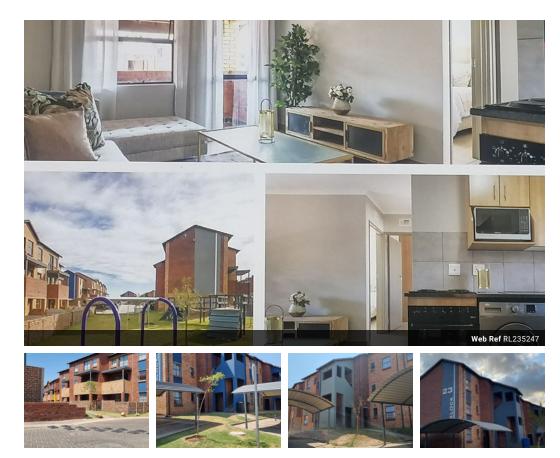

## 🖽 Claim Your New Home with a FREE First Month! 🖽

Discover the perfect blend of comfort and convenience at Route8! Step into this stunning 2nd-floor apartment, featuring a spacious open-plan kitchen and lounge—ideal for hosting friends or unwinding after a busy day. Picture yourself sipping your morning coffee or unwinding with your favorite novel on your enclosed balcony, a perfect retreat at any time of day. Key Features:

- · Two generously sized bedrooms with built-in cupboards
- · Stylish tiled bathroom equipped with a bathtub and built-in shower
- Security: Enjoy peace of mind with 24-hour guarded security
- Community Amenities:
- o Communal outdoor gym
- o Children's play park
- o Massive play park and soccer field
- o Jogging and gym trail
- o Café @82 for those cozy weekends o Self-service car wash area
- Extra Perks:
- Pre-paid electricity and water
- 1 covered parking space + 1...

### Features

#### Interior Exterior Bedrooms 2 Carports / Parkings Bathrooms 1 Security Kitchens Pool 1 Recep. Rooms 1.5 Views . Furnished No

1 Yes No False Sizes Floor Size Land Size

56m<sup>2</sup> 56m<sup>2</sup>

#### Extras

24 Hour Access Balcony Bath Bath, Toilet and Basin Built in Wardrobes Carport Basin Complex Curtain Rails Covered Dishwasher Connection Electric Fencing Double Bed Fibre Granite Tops Generator Gym King Bed Satellite Dish Twin Bed Stove Shower Washing Machine Connection Visitors Parking Tiled Floors Near Mini Bus Service Open Plan Kitchen Queen Bed Near Bus Service Security Gate Secure Parking Shower, Toilet and Basin Security Complex Security Estate Townhouse Guard Single Parking Single Bed