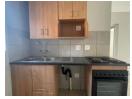

Spacious Living: Open-plan kitchen and lounge, perfect for entertaining or relaxing. BEnclosed Balcony: Enjoy your morning coffee or evening wine in a private setting.

BComfortable Bedrooms: Equipped with built-in cupboards for ample storage.

## **Features**

| Interior     |    | Exterior            |       | Sizes      |                  |
|--------------|----|---------------------|-------|------------|------------------|
| Bedrooms     | 2  | Carports / Parkings | 1     | Floor Size | 51m <sup>2</sup> |
| Bathrooms    | 1  | Security            | Yes   | Land Size  | 51m <sup>2</sup> |
| Kitchens     | 1  | Pool                | No    |            |                  |
| Recep. Rooms | 2  | Views               | False |            |                  |
| Furnished    | No |                     |       |            |                  |