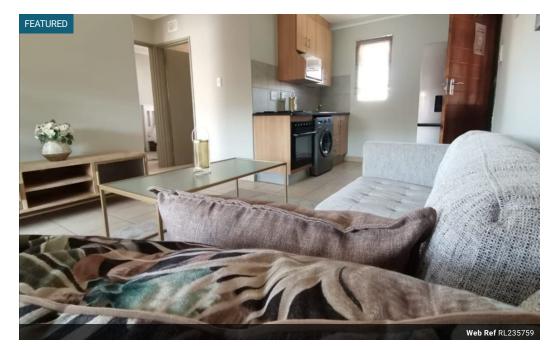

Inside, you'll find an open-plan kitchen lounge/dining area the bedrooms can fit a double-size and Queen-size bed respectively, with a built-in shower in the bathroom, and with a rental from only R6900-00 per month.

All our apartments are Fibre - ready and the water and electricity is a pre-paid service. Plus, with regular...