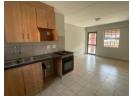

# Unlock Your New Home with a FREE First Month!

Discover the perfect blend of comfort and convenience at Route8! This tidy 1st-floor 2-bedroom, 1-bath unit features a spacious open-plan kitchen and lounge that flows seamlessly onto your very own private balcony—a perfect spot for morning coffee or evening relaxation.

### Features

| Interior     |   | Exterior            |       | Sizes      |      |
|--------------|---|---------------------|-------|------------|------|
| Bedrooms     | 2 | Carports / Parkings | 1     | Floor Size | 56m² |
| Bathrooms    | 1 | Security            | Yes   | Land Size  | 56m² |
| Kitchens     | 1 | Pool                | No    |            |      |
| Recep. Rooms | 2 | Views               | False |            |      |