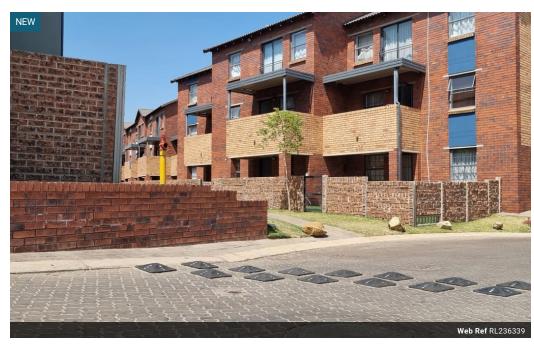

## Claim Your New Winter Home ... This Month @ROUTE82

Tidy 1st floor 2 bed 1 bath unit with an open plan kitchen and lounge with a sizeable balcony
This 2bedroom are well-sized both with built-in cupboards. The bathroom is tiled and has a toilet, basin and bathtub, with a built-in shower.

The complex is well-secured offering 24hr guarded security and a communal outside gym as well as a children's play park area...

Occupation: Immediately 2025

Regrettably, the complex is not pet-friendly What's App or Call to Book Your Free Viewing Appointment.

What You'll Love:

- Spacious Bedrooms: Two well-sized rooms with built-in cupboards for all your storage needs
- Stylish Bathroom: Tiled with a bathtub, built-in shower, toilet, and basin
- Safety First: 24-hour guarded security for your peace of mind
- Community Lifestyle:
   o Outdoor gym to stay fit
- o Fun-filled children's play...