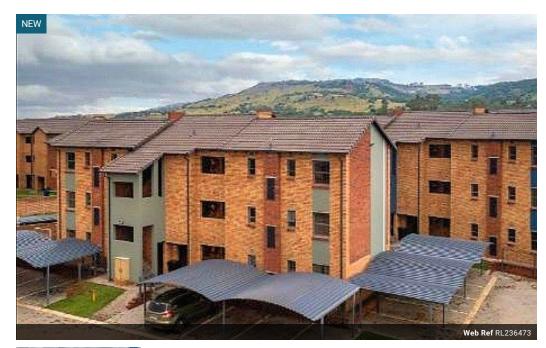

## Make Your Move Today @Route82

Tidy 2nd floor 2 bed 1 bath unit with an open plan kitchen and lounge with a sizeable balcony
This 2bedroom are well-sized both with built-in cupboards. The bathroom is tiled and has a toilet, basin and bathtub, with a built-in shower

The complex is well-secured offering 24hr guarded security and a communal outside gym as well as a children's play park area... Occupation: Immediately 2025

Regrettably, the complex is not pet-friendly