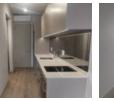

## Brand New Studio Apartment to Let in the new One Rosebank

Brand New Studio Apartment to Let Easy lock up and go convenience Neat and Modern studio apartment with open pla bedroom/lounge and fitted kitchenette with stove and Oven. Bathroom with shower toilet and Basin.

Unit is also fitted with an Aircon

The apartment also comes with underground parking

Elevators are available in the apartment block

One Rosebank's is located in prime position and in close proximity to Rosebank Mall and The Zone easily within reach, while a short stroll to the Gautrain connects you to the world in minutes., all units are expertly finished in a sophisticated palette featuring tiles or herringbone flooring, stone tops and wrapped built-in cupboards.