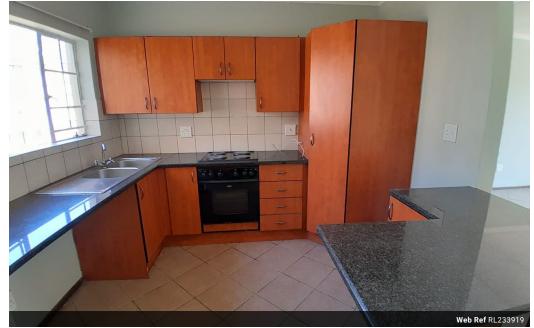

## 2-Bedroom 2-Bathroom

This 2-bedroom, 2-bathroom property offers a modern and comfortable living space with a range of features designed to enhance convenience and security.

Interior Features:

- Open Plan Kitchen/Lounge: A spacious, open-plan layout that seamlessly combines the kitchen and lounge area, ideal for relaxed living and entertaining.

- Kitchen: Fully fitted with high-quality finishes, including a stove, offering a sleek and functional space.
  Bathroom: A well-appointed bathroom with both a bathtub and shower, providing flexibility and convenience.