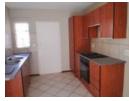

## 2-Bedroom Apartment in Midriver

Interior Features:

Open Plan Kitchen/Lounge: A spacious open plan design combining the kitchen and lounge area, perfect for modern living. Kitchen: Fully fitted with a stove and neat finishes.