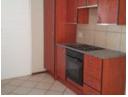

## 2-Bedroom Apartment in Midriver

Interior Features:

Open Plan Kitchen/Lounge: A spacious open plan design combining the kitchen and lounge area, perfect for modern living. Kitchen: Fully fitted with a stove and neat finishes.