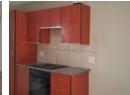

## 2-Bedroom Apartment in Midriver

Interior Features:

Open Plan Kitchen/Lounge: A spacious open plan design combining the kitchen and lounge area, perfect for modern living. Kitchen: Fully fitted with a stove and neat finishes.

Bathroom: Equipped with both a bathtub and shower for convenience.

Utilities:

Pre-paid Electricity and Water: Allows for easy management of utility expenses.

Biometric Security System: Advanced security with fingerprint and face recognition for enhanced safety. Secured Security Gates: Two gates providing additional security for the estate.