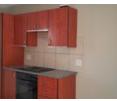

# 2-Bedroom Apartment in Midriver Estate

Interior Features:

Open Plan Kitchen/Lounge: A spacious open plan design combining the kitchen and lounge area, perfect for modern living. Kitchen: Fully fitted with a stove and neat finishes. Bathroom: Equipped with both a bathtub and shower for convenience.