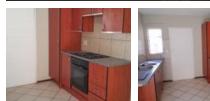

# 2-Bedroom Apartment in Midriver Estate

Interior Features:

Open Plan Kitchen/Lounge: A spacious open plan design combining the kitchen and lounge area, perfect for modern living. Kitchen: Fully fitted with a stove and neat finishes. Bathroom: Equipped with both a bathtub and shower for convenience.