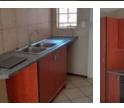

# 2-Bedroom Apartment in Midriver Estate

Interior Features:

Open Plan Kitchen/Lounge: A spacious open plan design combining the kitchen and lounge area, perfect for modern living. Kitchen: Fully fitted with a stove and neat finishes. Bathroom: Equipped with both a bathtub and shower for convenience.