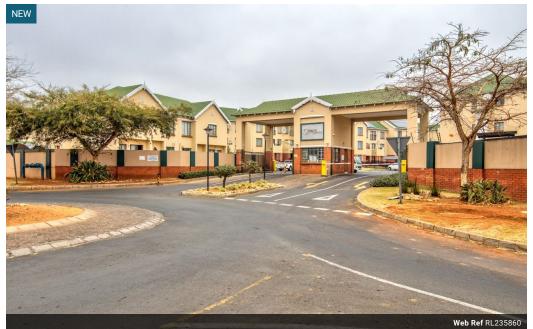

# 2-Bedroom Apartment in Midriver Estate

Interior Features:

Open Plan Kitchen/Lounge: A spacious open plan design combining the kitchen and lounge area, perfect for modern living. Kitchen: Fully fitted with a stove and neat finishes. Bathroom: Equipped with both a bathtub and shower for convenience.

Amenities:

Clubhouse: Includes braai facilities ideal for entertaining and social gatherings

### Features

| Interior     |    | Exterior            |      | Sizes      |
|--------------|----|---------------------|------|------------|
| Bedrooms     | 2  | Carports / Parkings | 1    | Floor Size |
| Bathrooms    | 1  | Security            | Yes  |            |
| Kitchens     | 1  | Pool                | No   |            |
| Recep. Rooms | 1  | Views               | True |            |
| Furnished    | No |                     |      |            |