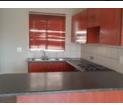

## 2-Bedroom Apartment in Midriver Estate

Interior Features:

Open Plan Kitchen/Lounge: A spacious open plan design combining the kitchen and lounge area, perfect for modern living. Kitchen: Fully fitted with a stove and neat finishes. Bathroom: Equipped with both a bathtub and shower for convenience.