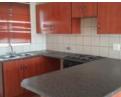

## 2-Bedroom Apartment in Midriver Estate

Interior Features:

Open Plan Kitchen/Lounge: A spacious open plan design combining the kitchen and lounge area, perfect for modern living. Kitchen: Fully fitted with a stove and neat finishes. Bathroom: Equipped with both a bathtub and shower for convenience.