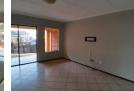

## 2-Bedroom 2-Bathroom

Interior Features:

Open Plan Kitchen/Lounge: A spacious open plan design combining the kitchen and lounge area, perfect for modern living. Kitchen: Fully fitted with a stove and neat finishes.

## Features

| Interior     |     | Entarian            |      | Cinna      |      |
|--------------|-----|---------------------|------|------------|------|
| interior     |     | Exterior            |      | Sizes      |      |
| Bedrooms     | 2   | Carports / Parkings | 1    | Floor Size | 60m² |
| Bathrooms    | 2   | Security            | Yes  | Land Size  | 80m² |
| Kitchens     | 1   | Pool                | No   |            |      |
| Recep. Rooms | 1   | Views               | True |            |      |
| Furnished    | Yes |                     |      |            |      |