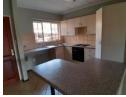

## 2-Bedroom 2-Bathroom

Interior Features:

Open Plan Kitchen/Lounge: A spacious open plan design combining the kitchen and lounge area, perfect for modern living. Kitchen: Fully fitted with a stove and neat finishes.