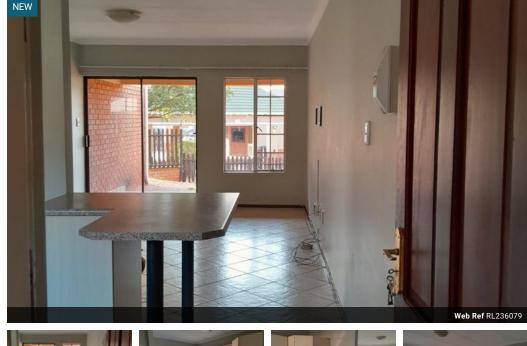

## 2-Bedroom 2-Bathroom

Interior Features:

Open Plan Kitchen/Lounge: A spacious open plan design combining the kitchen and lounge area, perfect for modern living. Kitchen: Fully fitted with a stove and neat finishes.

Bathroom: Equipped with both a bathtub and shower for convenience.

Utilities:

Pre-paid Electricity and Water: Allows for easy management of utility expenses.

Biometric Security System: Advanced security with fingerprint and face recognition for enhanced safety. Secured Security Gates: Two gates providing additional security for the estate.