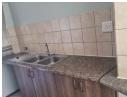

## 2-Bedroom 1-Bathroom

Interior Features:

Open Plan Kitchen/Lounge: A spacious open plan design combining the kitchen and lounge area, perfect for modern living. Kitchen: Fully fitted with a stove and neat finishes.