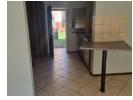

## 2-Bedroom 1-Bathroom

Interior Features:

Open Plan Kitchen/Lounge: A spacious open plan design combining the kitchen and lounge area, perfect for modern living. Kitchen: Fully fitted with a stove and neat finishes.

Bathroom: Equipped with both a bathtub and shower for convenience.

Utilities:

Pre-paid Electricity and Water: Allows for easy management of utility expenses.

Biometric Security System: Advanced security with fingerprint and face recognition for enhanced safety. Secured Security Gates: Two gates providing additional security for the estate.