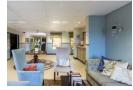

# 1-Bedroom Apartment in Featherbrooke Hills Retirement Village

Unit Features

The unit consist of 1 bedroom with built-in cupboards; the bathroom has a shower. Open plan Kitchen/Lounge area. The kitchen is equipped with an electric oven and stove, a single sink and space for a single fridge. There is space for one front loader washing machine.

From the lounge you walk out onto your balcony which boasts stunning views.

DSTV connection point in the lounge

Shared washing line

Prepaid electricity & water (estimate at R400 per month – depending on tenant)