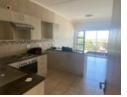

# 1-Bedroom Apartment in Featherbrooke Hills Retirement Village

Unit Features

The unit consist of 1 bedroom with built-in cupboards; the bathroom has a shower. Open plan Kitchen/Lounge area. The kitchen is equipped with an electric oven and stove, a single sink and space for a single fridge. There is space for one front loader washing machine.