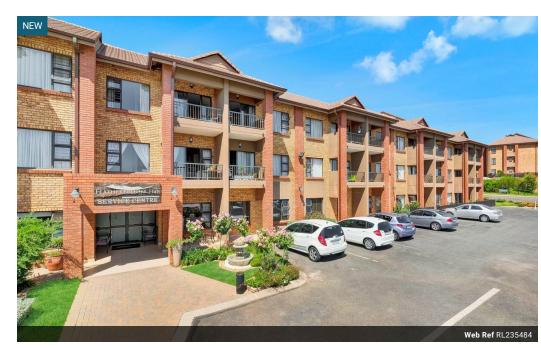

# 1-Bedroom Apartment in Featherbrooke Hills Retirement Village

Unit Features

The unit consist of 1 bedroom with built-in cupboards; the bathroom has a shower. Open plan Kitchen/Lounge area. The kitchen is equipped with an electric oven and stove, a single sink and space for a single fridge. There is space for one front loader washing machine.

From the lounge you walk out onto your balcony which boasts stunning views.

DSTV connection point in the lounge

Shared washing line

Prepaid electricity & water (estimate at R400 per month – depending on tenant)

Single carport

Visitor's parking in the Village

Village is Fibre ready (costs for Fibre to unit is for tenant)

Panic button for emergencies

Landline with handset (External costs to resident; Internal no costs)