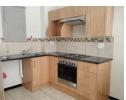

# 1-Bedroom Apartment in Featherbrooke Hills Retirement Village

The unit consist of 1 bedroom with built-in cupboards; the bathroom has a shower. Open plan Kitchen/Lounge area. The kitchen is equipped with an electric oven and stove, a single sink and space for a single fridge. There is space for one front loader washing machine.