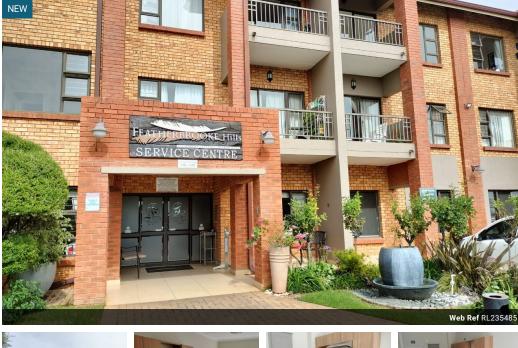

# 1-Bedroom Apartment in Featherbrooke Hills Retirement Village

The unit consist of 1 bedroom with built-in cupboards; the bathroom has a shower. Open plan Kitchen/Lounge area. The kitchen is equipped with an electric oven and stove, a single sink and space for a single fridge. There is space for one front loader washing machine.