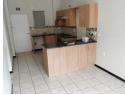

# 1-Bedroom Apartment in Featherbrooke Hills Retirement Village

The unit consist of 1 bedroom with built-in cupboards; the bathroom has a shower. Open plan Kitchen/Lounge area. The kitchen is equipped with an electric oven and stove, a single sink and space for a single fridge. There is space for one front loader washing machine.