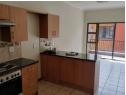

# 1-Bedroom Apartment in Featherbrooke Hills Retirement Village

The unit consist of 1 bedroom with built-in cupboards; the bathroom has a shower. Open plan Kitchen/Lounge area. The kitchen is equipped with an electric oven and stove, a single sink and space for a single fridge. There is space for one front loader washing machine.