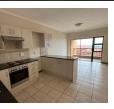

Unit Features:

- Enjoy the ease of an open-plan kitchen/lounge layout, perfect for relaxed living.
- Your kitchen comes fully equipped with modern appliances including an electric oven and stove.
  Ample storage space with built-in wardrobes in the bedroom area.