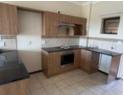

# 1-Bedroom Apartment in Featherbrooke Hills Retirement Village

Unit Features

The unit consist of 1 bedroom with built-in cupboards; the bathroom has a shower. Open plan Kitchen/Lounge area. The kitchen is equipped with an electric oven and stove, a single sink and space for a single fridge. There is space for one front loader washing machine.

## Features

| Interior     |    | Exterior            |      | Sizes      |      |
|--------------|----|---------------------|------|------------|------|
| Bedrooms     | 1  | Carports / Parkings | 1    | Floor Size | 44m² |
| Bathrooms    | 1  | Security            | Yes  |            |      |
| Kitchens     | 1  | Pool                | No   |            |      |
| Recep. Rooms | 2  | Views               | True |            |      |
| Furnished    | No |                     |      |            |      |