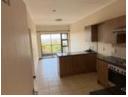

# 1-Bedroom Apartment in Featherbrooke Hills Retirement Village

Unit Features

The unit consist of 1 bedroom with built-in cupboards; the bathroom has a shower. Open plan Kitchen/Lounge area. The kitchen is equipped with an electric oven and stove, a single sink and space for a single fridge. There is space for one front loader washing machine.