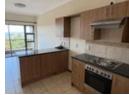

# 1-Bedroom Apartment in Featherbrooke Hills Retirement Village

Unit Features

The unit consist of 1 bedroom with built-in cupboards; the bathroom has a shower. Open plan Kitchen/Lounge area. The kitchen is equipped with an electric oven and stove, a single sink and space for a single fridge. There is space for one front loader washing machine.