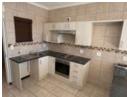

## 1-Bedroom Apartment in Featherbrooke Hills Retirement Village

Unit Features

The unit consist of 1 bedroom with built-in cupboards; the bathroom has a shower. Open plan Kitchen/Lounge area. The kitchen is equipped with an electric oven and stove, a single sink and space for a single fridge. There is space for one front loader washing machine.