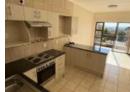

## 1-Bedroom Apartment in Featherbrooke Hills Retirement Village

Unit Features

The unit consist of 1 bedroom with built-in cupboards; the bathroom has a shower. Open plan Kitchen/Lounge area. The kitchen is equipped with an electric oven and stove, a single sink and space for a single fridge. There is space for one front loader washing machine.