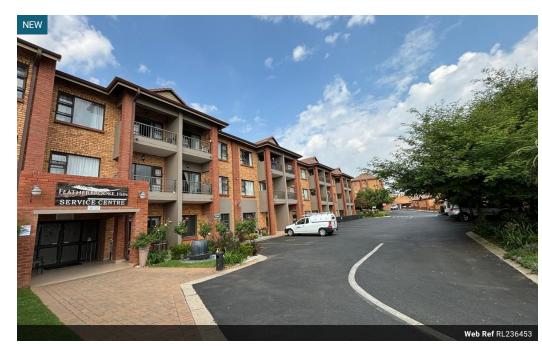

## 1-Bedroom Apartment in Featherbrooke Hills Retirement Village

Unit Features

The unit consist of 1 bedroom with built-in cupboards; the bathroom has a shower. Open plan Kitchen/Lounge area. The kitchen is equipped with an electric oven and stove, a single sink and space for a single fridge. There is space for one front loader washing machine.