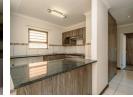

# Simplex Unit to Rent in Featherbrooke Hills Retirement Village

Only over 50 years of age can reside within the village

Unit Features:

The unit consist of open plan kitchen/lounge. The kitchen area is equipped with an electric oven and stove, a double sink and space for a single fridge. There is space for one front loader washing machine. The bedroom's area has built-in wardrobes. The bathroom has a shower.