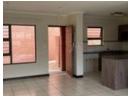

# Simplex Unit to Rent in Featherbrooke Hills Retirement Village

Only over 50 years of age can reside within the village

Unit Features:

The unit consist of open plan kitchen/lounge. The kitchen area is equipped with an electric oven and stove, a double sink and space for a single fridge. There is space for one front loader washing machine. The bedroom's area has built-in wardrobes. The bathroom has a shower.

From the lounge you walk out onto a patio and small garden

DSTV connection point in the lounge Courtyard with wash line and dustbin

Prepaid electricity & water (estimate at R500 per month – depending on tenant)