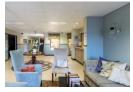

# Simplex Unit to Rent in Featherbrooke Hills Retirement Village

Only over 50 years of age can reside within the village

Unit Features:

The unit consist of open plan kitchen/lounge. The kitchen area is equipped with an electric oven and stove, a double sink and space for a single fridge. There is space for one front loader washing machine. The bedroom's area has built-in wardrobes. The bathroom has a shower.

From the lounge you walk out onto a patio and small garden

DSTV connection point in the lounge Courtyard with wash line and dustbin

Prepaid electricity & water (estimate at R500 per month – depending on tenant)