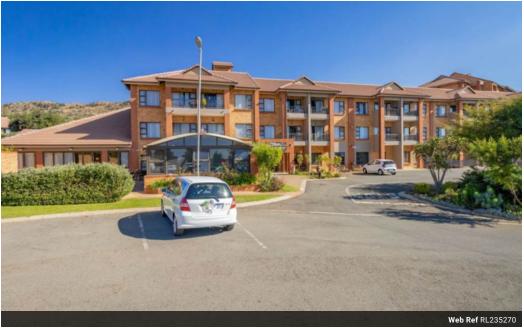

## 1-Bedroom Apartment in Featherbrooke Hills Retirement Village

Unit Features:

**1** 

The unit consist of 1 bedroom with built-in cupboards; the bathroom has a shower. Open plan Kitchen/Lounge area. The kitchen is equipped with an electric oven and stove, a single sink and space for a single fridge. There is space for one front loader washing machine.

Complex...