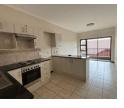

## 1-Bedroom Apartment in Featherbrooke Hills Retirement Village

Unit Features:

**1** 

The unit consist of 1 bedroom with built-in cupboards; the bathroom has a shower. Open plan Kitchen/Lounge area. The kitchen is equipped with an electric oven and stove, a single sink and space for a single fridge. There is space for one front loader washing machine.