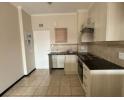

## 1-Bedroom Apartment in Featherbrooke Hills Retirement Village

Unit Features:

**1** 

The unit consist of 1 bedroom with built-in cupboards; the bathroom has a shower. Open plan Kitchen/Lounge area. The kitchen is equipped with an electric oven and stove, a single sink and space for a single fridge. There is space for one front loader washing machine.